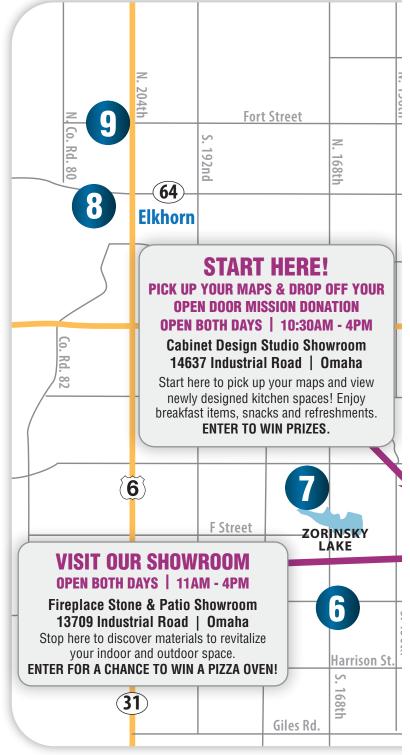

#### Bave Sorys Construction Old Town Elkhorn Home Revived

3340 N 207th Terrace | Elkhorn

#### **Forsman's Finest Decks** Modern Luxurious Backuard Retreat 5409 N 208th Street | Elkhorn

#### **Bonus Feature: Fireplace Stone & Patio B**

Modern Outdoor Dining in Aksarben 1911 S 67th Street | Omaha Bonus feature: Outdoor commercial project! Stop in for lunch and view this outdoor dining space.